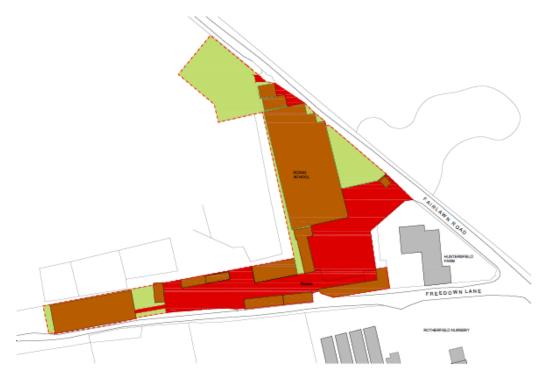

## EXISTING

## **BUILDING 1** - 73.46m² - 161.64m² BUILDING 2 **BUILDING 3** - 5124.04m² - 72.63m² **BUILDING 4 BUILDING 5** - 214.02m<sup>a</sup> **BUILDING 6** - 147.75m² - 203.65m² **BUILDING 7 BUILDING 8** - 173.94m² **BUILDING 9** - 226.64m² - 113.83m² **BUILDING 10 BUILDING 11** - 75.91m² **BUILDING 12** - 76.45m³ **BUILDING 13** - 90.59m² **BUILDING 14** - 1965.27m<sup>a</sup> - 26.072m² **BUILDING 15 BUILDING 15** - 166.28m²

- 8912.17m<sup>3</sup>

TOTAL

**EXISTING VOLUMES** 

| PROPO  | SED VOLUMES |
|--------|-------------|
| BARN   | - 95m²      |
| PLOT 1 | - 641m²     |
| PLOT 2 | - 592m²     |
| PLOT 3 | - 593m²     |
| PLOT 4 | - 658m²     |
| PLOT 5 | - 396m²     |
| PLOT 6 | - 799m³     |
| TOTAL  | - 3,774m²   |