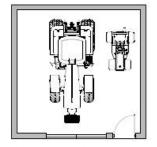

² - 72.63m² **BUILDING 4 BUILDING 5** - 214.02m<sup>a</sup> **BUILDING 6** - 147.75m² - 203.65m² **BUILDING 7 BUILDING 8** - 173.94m² **BUILDING 9** - 226.64m² - 113.83m² **BUILDING 10 BUILDING 11** - 75.91m² **BUILDING 12** - 76.45m³ **BUILDING 13** - 90.59m² **BUILDING 14** - 1965.27m<sup>a</sup> - 26.072m² **BUILDING 15 BUILDING 15** - 166.28m²

- 8912.17m<sup>3</sup>

TOTAL

**EXISTING VOLUMES** 



| PROPO  | SED VOLUMES |
|--------|-------------|
| BARN   | - 95m²      |
| PLOT 1 | - 641m²     |
| PLOT 2 | - 592m²     |
| PLOT 3 | - 593m²     |
| PLOT 4 | - 658m²     |
| PLOT 5 | - 396m²     |
| PLOT 6 | - 799m³     |
| TOTAL  | - 3,774m²   |

## PROPOSED VOLUMES







Plot 1







FRONT ELEVATION

Plot 4

Plot 5

Plot 6





FRONT ELEVATION





FLANK ELEVATION



SIDE ELEVATION



FLOOR PLAN GEA 30.2sqm