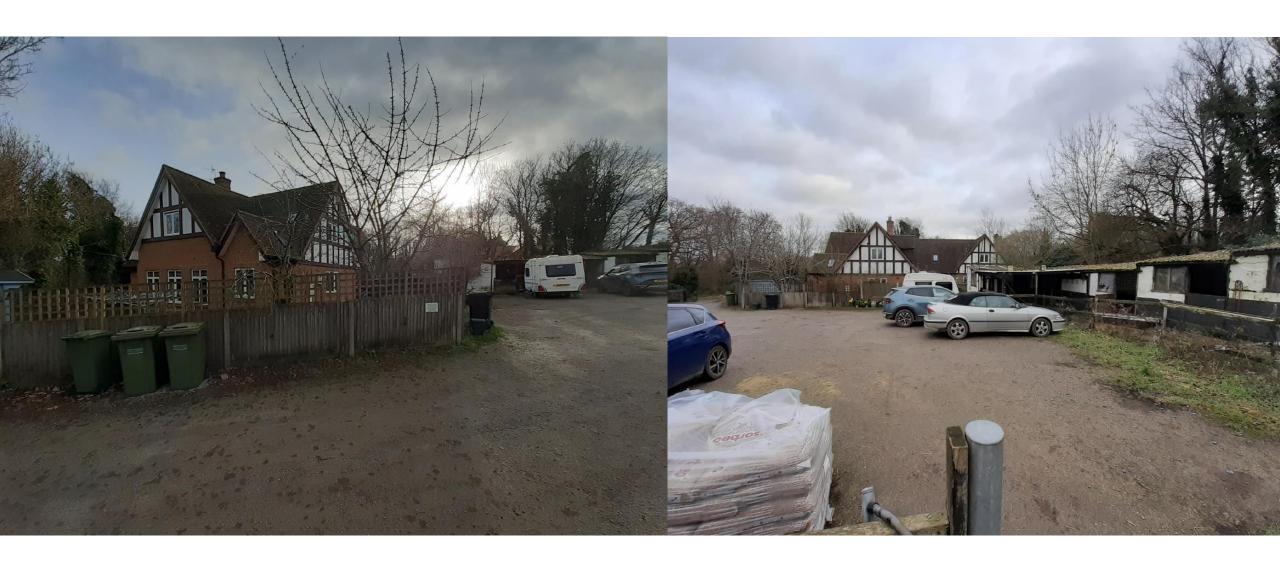

## EXISTING











## **BUILDING 1** - 73.46m² - 161.64m² BUILDING 2 **BUILDING 3** - 5124.04m² - 72.63m² **BUILDING 4 BUILDING 5** - 214.02m<sup>a</sup> **BUILDING 6** - 147.75m² - 203.65m² **BUILDING 7 BUILDING 8** - 173.94m² **BUILDING 9** - 226.64m² - 113.83m² **BUILDING 10 BUILDING 11** - 75.91m² **BUILDING 12** - 76.45m³ **BUILDING 13** - 90.59m² **BUILDING 14** - 1965.27m<sup>a</sup> - 26.072m² **BUILDING 15 BUILDING 15** - 166.28m²

- 8912.17m<sup>3</sup>

TOTAL

**EXISTING VOLUMES** 



| PROPO  | SED VOLUMES |
|--------|-------------|
| BARN   | - 95m²      |
| PLOT 1 | - 641m²     |
| PLOT 2 | - 592m²     |
| PLOT 3 | - 593m²     |
| PLOT 4 | - 658m²     |
| PLOT 5 | - 396m²     |
| PLOT 6 | - 799m³     |
| TOTAL  | - 3,774m²   |

## PROPOSED VOLUMES







Plot 1