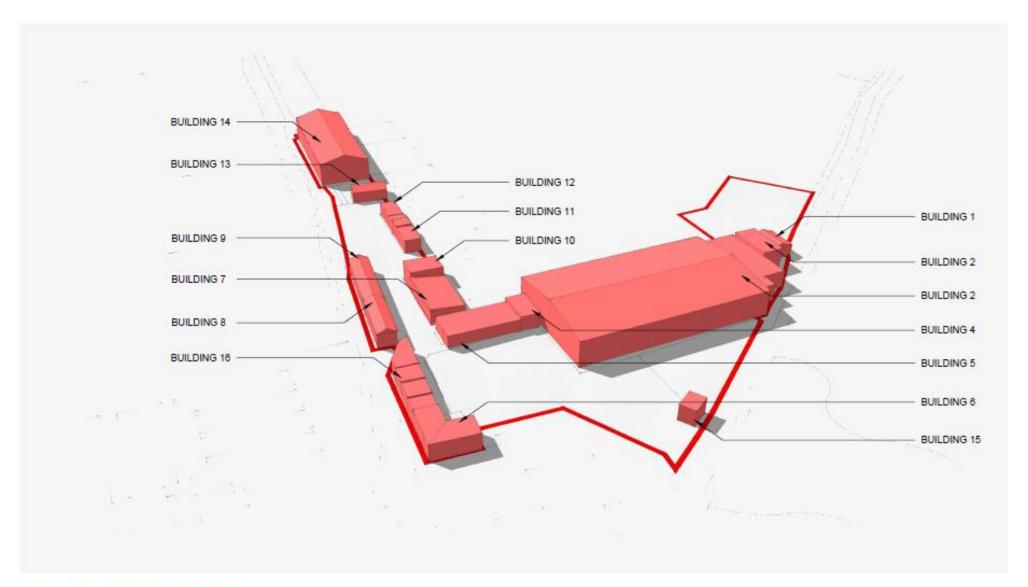

## EXISTING

## **BUILDING 1** - 73.46m² - 161.64m² BUILDING 2 **BUILDING 3** - 5124.04m² - 72.63m² **BUILDING 4 BUILDING 5** - 214.02m<sup>a</sup> **BUILDING 6** - 147.75m² - 203.65m² **BUILDING 7 BUILDING 8** - 173.94m² **BUILDING 9** - 226.64m² - 113.83m² **BUILDING 10 BUILDING 11** - 75.91m² **BUILDING 12** - 76.45m³ **BUILDING 13** - 90.59m² **BUILDING 14** - 1965.27m<sup>a</sup> - 26.072m² **BUILDING 15 BUILDING 15** - 166.28m²

- 8912.17m<sup>3</sup>

TOTAL

**EXISTING VOLUMES** 

| PROPO  | SED VOLUMES |
|--------|-------------|
| BARN   | - 95m²      |
| PLOT 1 | - 641m²     |
| PLOT 2 | - 592m²     |
| PLOT 3 | - 593m²     |
| PLOT 4 | - 658m²     |
| PLOT 5 | - 396m²     |
| PLOT 6 | - 799m³     |
| TOTAL  | - 3,774m²   |