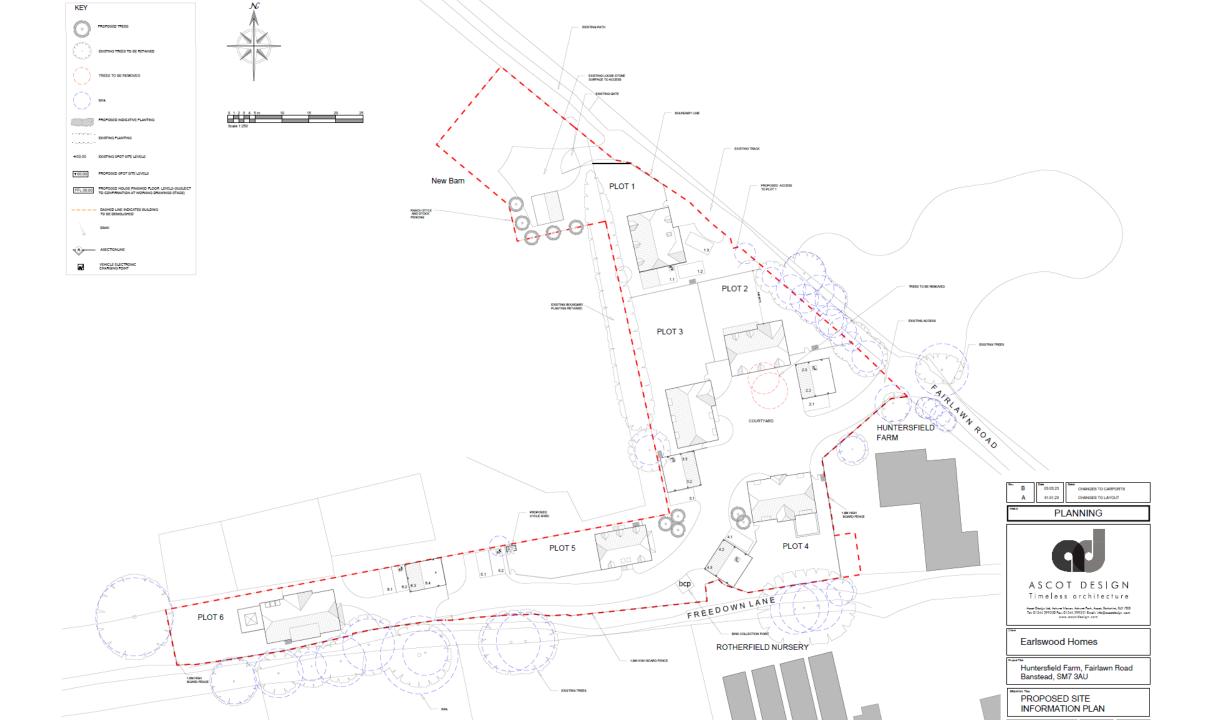

## EXISTING

## **BUILDING 1** - 73.46m² - 161.64m² BUILDING 2 **BUILDING 3** - 5124.04m² - 72.63m² **BUILDING 4 BUILDING 5** - 214.02m<sup>a</sup> **BUILDING 6** - 147.75m² - 203.65m² **BUILDING 7 BUILDING 8** - 173.94m² **BUILDING 9** - 226.64m² - 113.83m² **BUILDING 10 BUILDING 11** - 75.91m² **BUILDING 12** - 76.45m³ **BUILDING 13** - 90.59m² **BUILDING 14** - 1965.27m<sup>a</sup> - 26.072m² **BUILDING 15 BUILDING 15** - 166.28m²

- 8912.17m<sup>3</sup>

TOTAL

**EXISTING VOLUMES** 

| PROPO  | SED VOLUMES |
|--------|-------------|
| BARN   | - 95m²      |
| PLOT 1 | - 641m²     |
| PLOT 2 | - 592m²     |
| PLOT 3 | - 593m²     |
| PLOT 4 | - 658m²     |
| PLOT 5 | - 396m²     |
| PLOT 6 | - 799m³     |
| TOTAL  | - 3,774m²   |