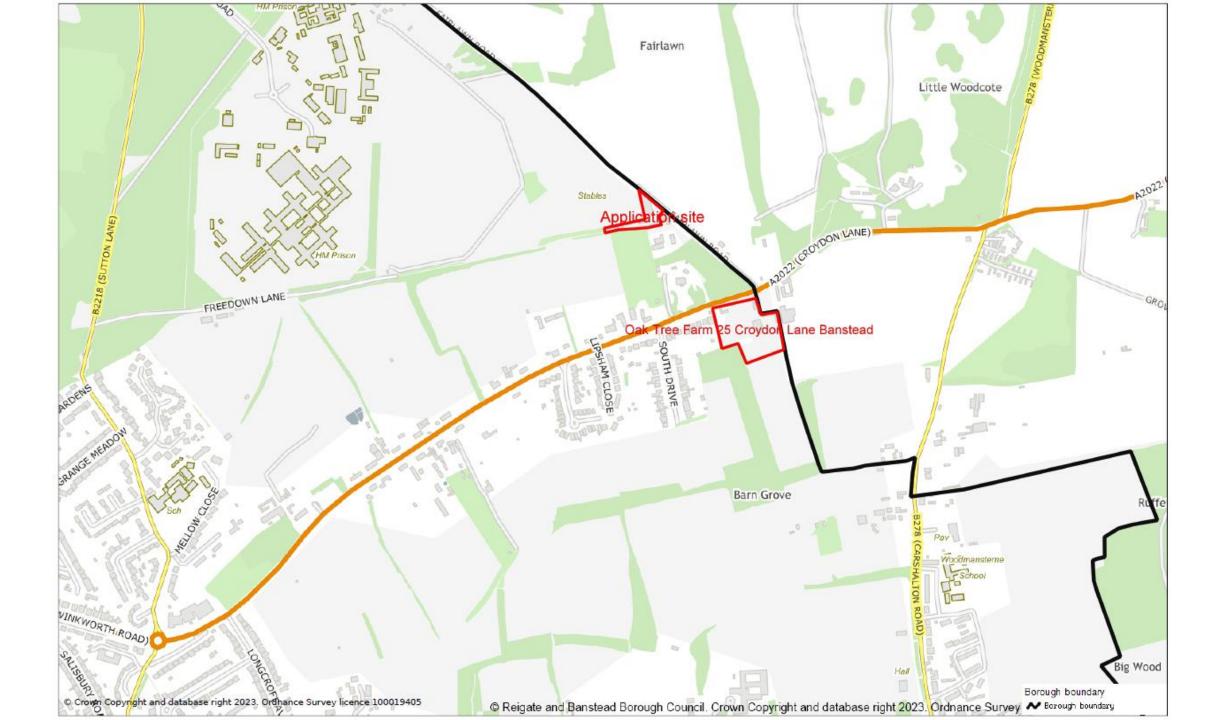

## EXISTING











## **BUILDING 1** - 73.46m² - 161.64m² BUILDING 2 **BUILDING 3** - 5124.04m² - 72.63m² **BUILDING 4 BUILDING 5** - 214.02m<sup>a</sup> **BUILDING 6** - 147.75m² - 203.65m² **BUILDING 7 BUILDING 8** - 173.94m² **BUILDING 9** - 226.64m² - 113.83m² **BUILDING 10 BUILDING 11** - 75.91m² **BUILDING 12** - 76.45m³ **BUILDING 13** - 90.59m² **BUILDING 14** - 1965.27m<sup>a</sup> - 26.072m² **BUILDING 15 BUILDING 15** - 166.28m²

- 8912.17m<sup>3</sup>

TOTAL

**EXISTING VOLUMES** 



| PROPO  | SED VOLUMES |
|--------|-------------|
| BARN   | - 95m²      |
| PLOT 1 | - 641m²     |
| PLOT 2 | - 592m²     |
| PLOT 3 | - 593m²     |
| PLOT 4 | - 658m²     |
| PLOT 5 | - 396m²     |
| PLOT 6 | - 799m³     |
| TOTAL  | - 3,774m²   |

## PROPOSED VOLUMES