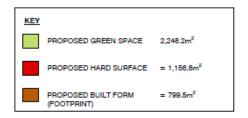

## EXISTING











## **BUILDING 1** - 73.46m² - 161.64m² BUILDING 2 **BUILDING 3** - 5124.04m² - 72.63m² **BUILDING 4 BUILDING 5** - 214.02m<sup>a</sup> **BUILDING 6** - 147.75m² - 203.65m² **BUILDING 7 BUILDING 8** - 173.94m² **BUILDING 9** - 226.64m² - 113.83m² **BUILDING 10 BUILDING 11** - 75.91m² **BUILDING 12** - 76.45m³ **BUILDING 13** - 90.59m² **BUILDING 14** - 1965.27m<sup>a</sup> - 26.072m² **BUILDING 15 BUILDING 15** - 166.28m²

- 8912.17m<sup>3</sup>

TOTAL

**EXISTING VOLUMES** 



| PROPO  | SED VOLUMES |
|--------|-------------|
| BARN   | - 95m²      |
| PLOT 1 | - 641m²     |
| PLOT 2 | - 592m²     |
| PLOT 3 | - 593m²     |
| PLOT 4 | - 658m²     |
| PLOT 5 | - 396m²     |
| PLOT 6 | - 799m³     |
| TOTAL  | - 3,774m²   |

## PROPOSED VOLUMES







Plot 1







FRONT ELEVATION

Plo