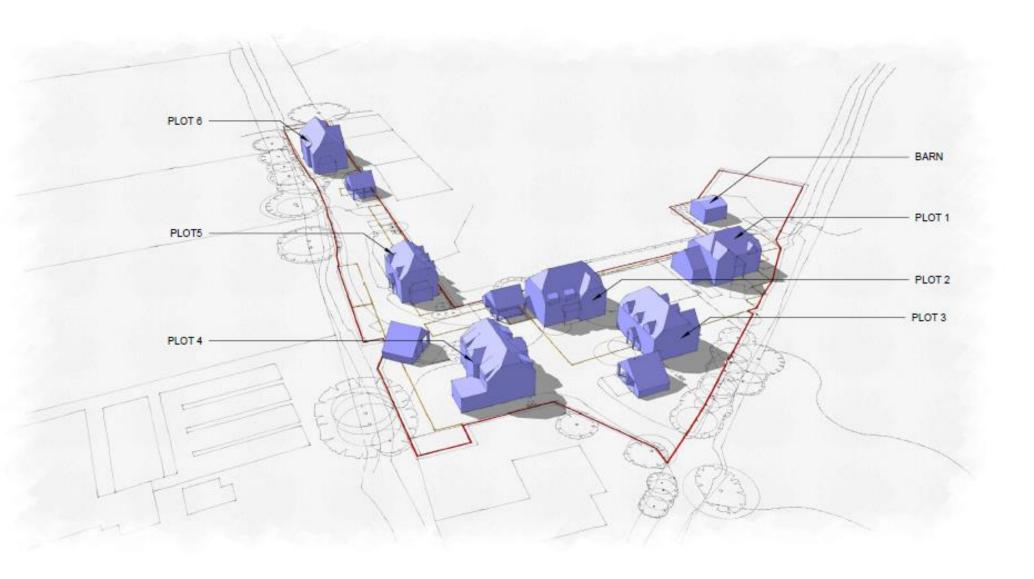

- 8912.17m<sup>3</sup>

TOTAL

**EXISTING VOLUMES** 

| PROPO  | SED VOLUMES |
|--------|-------------|
| BARN   | - 95m²      |
| PLOT 1 | - 641m²     |
| PLOT 2 | - 592m²     |
| PLOT 3 | - 593m²     |
| PLOT 4 | - 658m²     |
| PLOT 5 | - 396m²     |
| PLOT 6 | - 799m³     |
| TOTAL  | - 3,774m²   |

## PROPOSED VOLUMES

Plot 1

FRONT ELEVATION

Plot 4

Plot 5

Plot 6

FRONT ELEVATION

FLANK ELEVATION