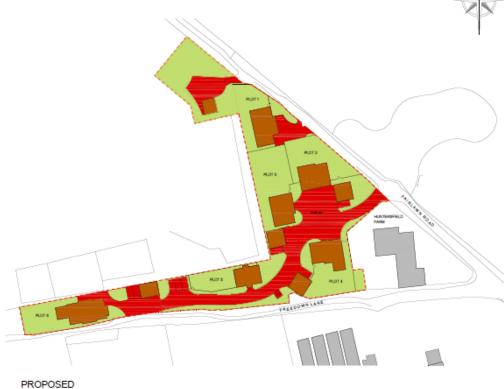

- 8912.17m<sup>3</sup>

TOTAL

**EXISTING VOLUMES** 

| PROPO  | SED VOLUMES |
|--------|-------------|
| BARN   | - 95m²      |
| PLOT 1 | - 641m²     |
| PLOT 2 | - 592m²     |
| PLOT 3 | - 593m²     |
| PLOT 4 | - 658m²     |
| PLOT 5 | - 396m²     |
| PLOT 6 | - 799m³     |
| TOTAL  | - 3,774m²   |

## PROPOSED VOLUMES

Plot 1

FRONT ELEVATION

Plot 4

Plot 5

Plot 6

FRONT ELEVATION

FLANK ELEVATION