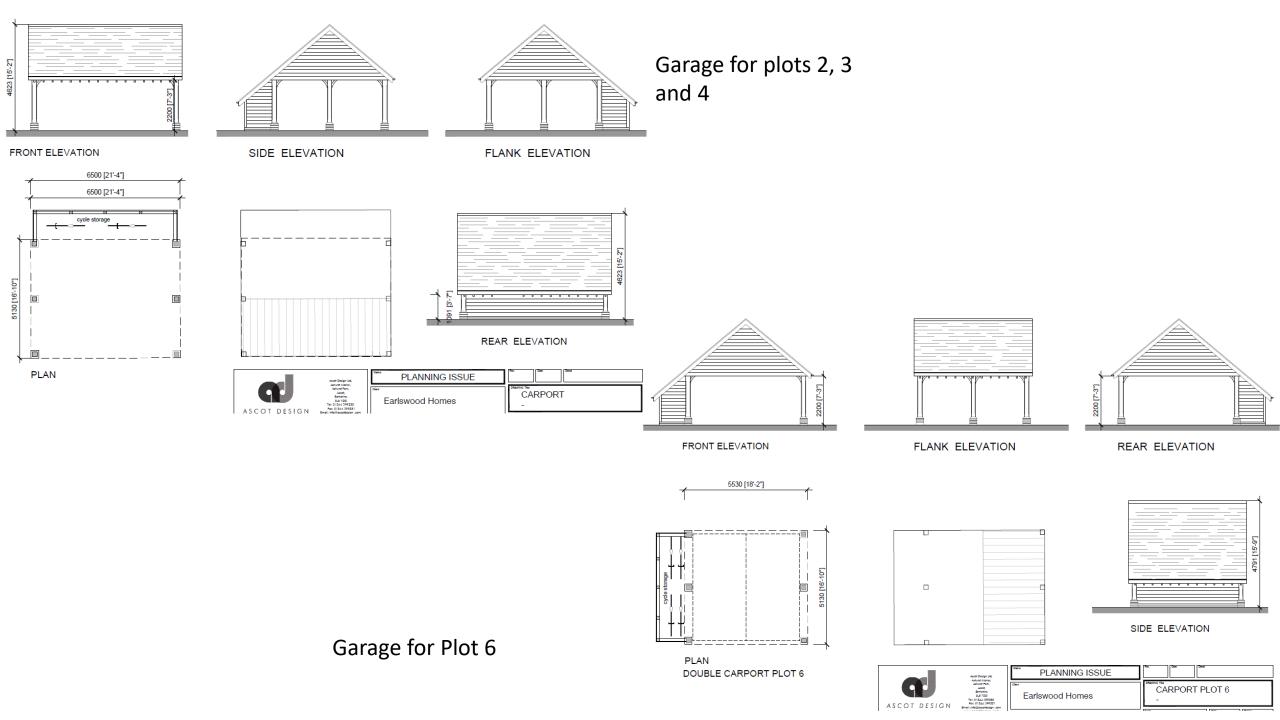

** - 73.46m² - 161.64m² BUILDING 2 **BUILDING 3** - 5124.04m² - 72.63m² **BUILDING 4 BUILDING 5** - 214.02m<sup>a</sup> **BUILDING 6** - 147.75m² - 203.65m² **BUILDING 7 BUILDING 8** - 173.94m² **BUILDING 9** - 226.64m² - 113.83m² **BUILDING 10 BUILDING 11** - 75.91m² **BUILDING 12** - 76.45m³ **BUILDING 13** - 90.59m² **BUILDING 14** - 1965.27m<sup>a</sup> - 26.072m² **BUILDING 15 BUILDING 15** - 166.28m²

- 8912.17m<sup>3</sup>

TOTAL

**EXISTING VOLUMES** 



| PROPO  | SED VOLUMES |
|--------|-------------|
| BARN   | - 95m²      |
| PLOT 1 | - 641m²     |
| PLOT 2 | - 592m²     |
| PLOT 3 | - 593m²     |
| PLOT 4 | - 658m²     |
| PLOT 5 | - 396m²     |
| PLOT 6 | - 799m³     |
| TOTAL  | - 3,774m²   |

## PROPOSED VOLUMES







Plot 1







FRONT ELEVATION

Plot 4

Plot 5

Plot 6





FRONT ELEVATION





FLANK ELEVATION



SIDE ELEVATION



FLOOR PLAN GEA 30.2sqm